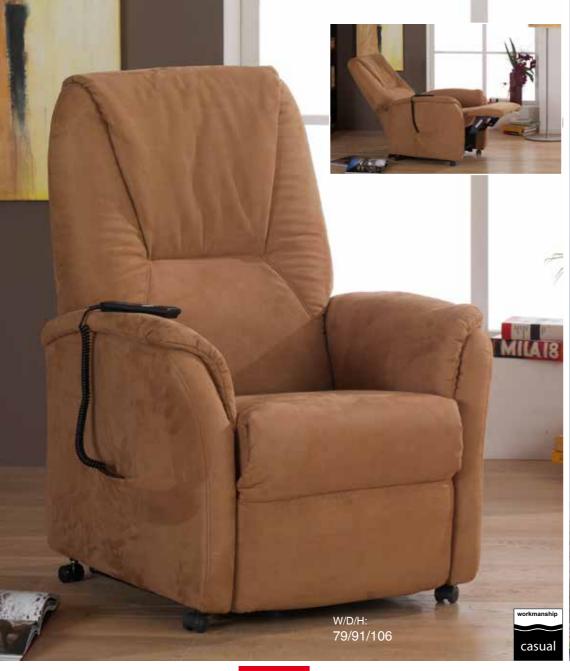

1 motor

separate adjustment of the backrest and leg rest and additional lift and rise function with low volt electric motor

- chair with castors
- available in 2 sizes
- Seat optionally in: