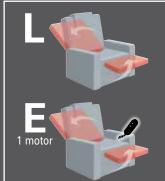

9770

9771

seperate adjustment

of the backrest and

leg rest by shifting

the body

seperate adjustment of the backrest and leg rest by shifting the body

stepless adjustment of the backrest and leg rest by means of a 24 volt motor.

2 motors

stepless adjustment of the backrest, leg rest and the lift and rise function by means of a 24 volt

separate adjustment of the backrest and leg rest by means of individual 24 volt

stepless adjustment of the backrest and leg rest by means of a 24 volt motor.