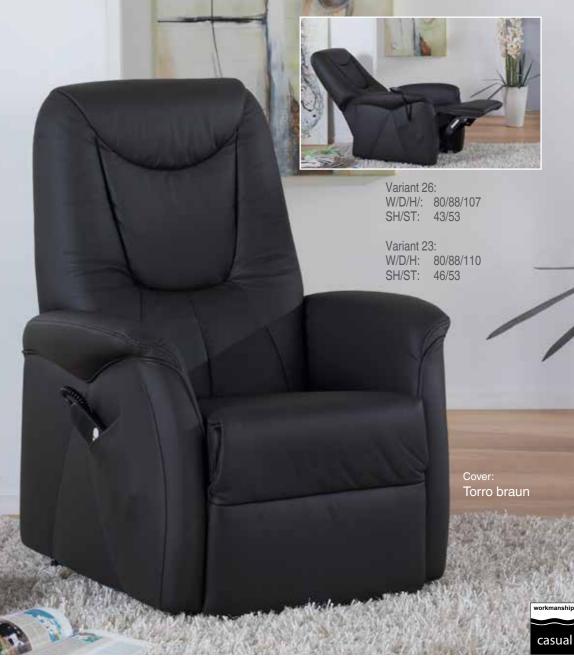

1 motor

separate adjustment of the backrest and leg rest and additional lift and rise function with low volt electric motor

- chair with castors
- available in 2 sizes
- Seat optionally in: