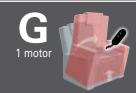

2 motors

stepless adjustment of the backrest, leg rest and the lift and rise function by means of a 24 volt

separate adjustment of the backrest and leg rest by means of individual 24 volt

stepless adjustment of the backrest and leg rest by means of a 24 volt motor.

2 motors

stepless adjustment of the backrest, leg rest and the lift and rise function by means of a 24 volt

separate adjustment of the backrest and leg rest by means of individual 24 volt

- chair with castors
- Seat optionally in: