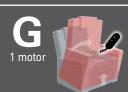

Variant 35

9721

seperate adjustment of the backrest and leg rest by shifting the body

stepless adjustment of the backrest and leg rest by means of a 24 volt motor.

Z motors

stepless adjustment of the backrest, leg rest and the lift and rise function by means of a 24 volt motor.