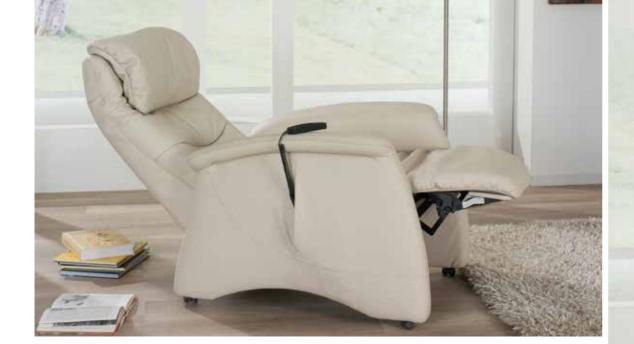

separate adjustment
of the backrest
and leg rest by means
of individual 24 volt
motors

- chair with castors
- Seat optionally in:

separate adjustment of the backrest and leg rest and additional lift and rise function with low volt electric motor