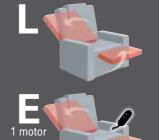

Variant 35

9721

seperate adjustment of the backrest and leg rest by shifting the body

stepless adjustment of the backrest and leg rest by means of a 24 volt motor.

Z motors

stepless adjustment of the backrest, leg rest and the lift and rise function by means of a 24 volt motor.

2 motors