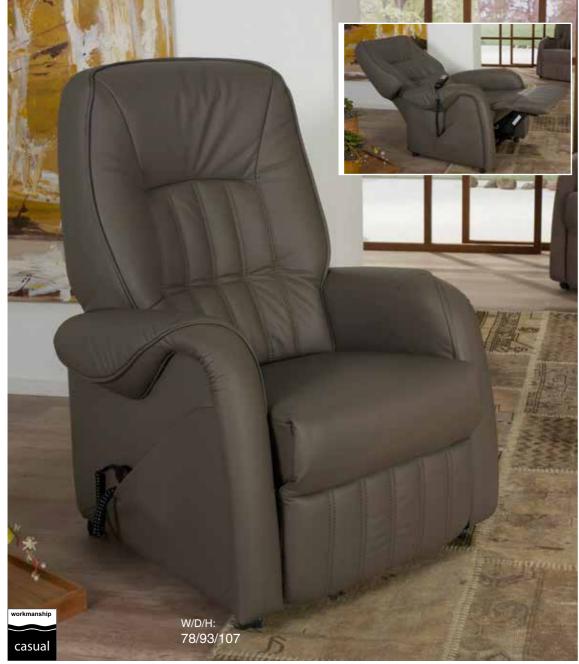

9687



9689



seperate adjustment of the backrest and leg rest by shifting the body

stepless adjustment of the backrest and leg rest by means of a 24 volt motor.



Z motors

stepless adjustment of the backrest, leg rest and the lift and rise function by means of a 24 volt motor.

separate adjustment of the backrest and leg rest by means of individual 24 volt motors



seperate adjustment of the backrest and leg rest by shifting the body







stepless adjustment of the backrest, leg rest and the lift and rise function by means of a 24 volt motor.

separate adjustment of the backrest and leg rest by means of individual 24 volt motors



separate adjustment of the backrest and leg rest and additional lift and rise function with low volt electric motor

- chair with castors
- Seat