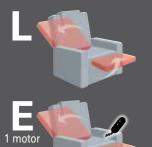

9687

9689

seperate adjustment of the backrest and leg rest by shifting the body

stepless adjustment of the backrest and leg rest by means of a 24 volt motor.

Z motors

stepless adjustment of the backrest, leg rest and the lift and rise function by means of a 24 volt motor.

separate adjustment of the backrest and leg rest by means of individual 24 volt motors

seperate adjustment of the backrest and leg rest by shifting the body

stepless adjustment of the backrest, leg rest and the lift and rise function by means of a 24 volt motor.