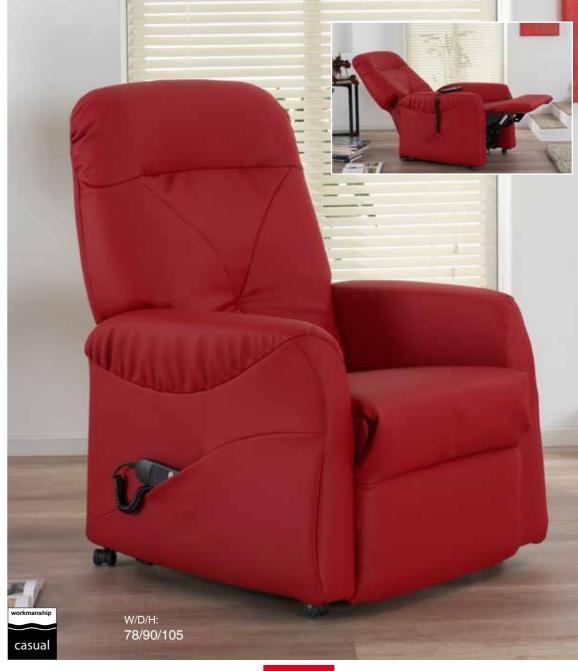

9687



9689



seperate adjustment of the backrest and leg rest by shifting the body

stepless adjustment of the backrest and leg rest by means of a 24 volt motor.



Z motors

stepless adjustment of the backrest, leg rest and the lift and rise function by means of a 24 volt motor.

separate adjustment of the backrest and leg rest by means of individual 24 volt motors



seperate adjustment of the backrest and leg rest by shifting the body







stepless adjustment of the backrest, leg rest and the lift and rise function by means of a 24 volt motor.

separate adjustment of the backrest and leg rest by means of individual 24 volt motors



separate adjustment of the backrest and leg rest and additional lift and rise function with low volt electric motor

- chair with castors
- Seat op