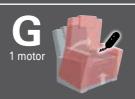

separate adjustment of the backrest and leg rest by means of individual 24 volt motors

separate adjustment of the backrest and leg rest and additional lift and rise function with low volt electric motor