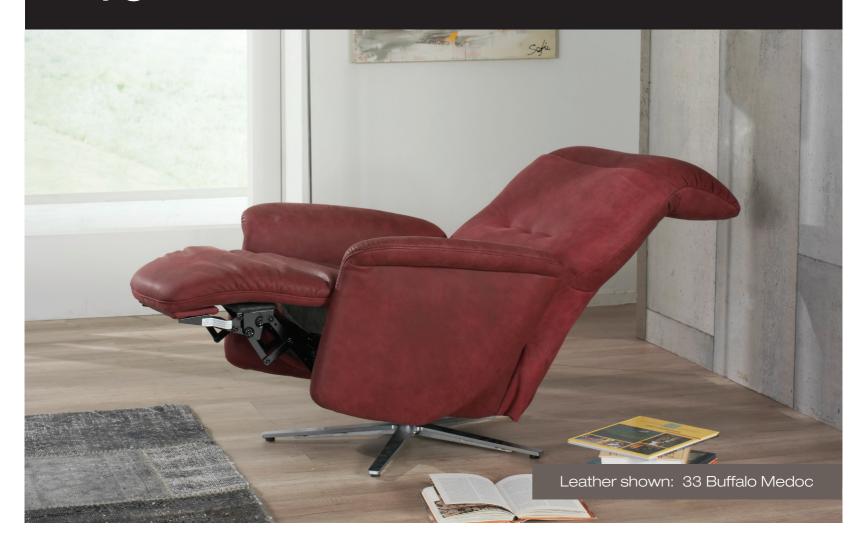

## Cygnet recliner - 8917

## himolla

- Two seat options soft or medium
- Wide choice of leather colours / quality and fabric Contrast stitching available
- Three sizes of chair
- Six designs of base
- Reclines and swivels
- Manual, gas back independent adjustment

- Integrated footrests
- Individually adjustable headrest
- Wooden base in beech 43
- Matching sofa available (Cygnet 4747) see separate card
- Upgrade your chair from manual to power optional extra Dual motor - Dual motor lift & rise - Triple motor and Triple motor lift & rise. Power pack option also available