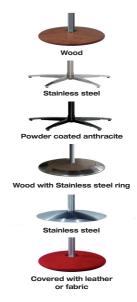

## himolla

- Two seat options soft or medium
- Wide choice of leather colours / quality and fabric Contrast stitching available
- Three sizes of chair
- Six designs of base
- Reclines and swivels
- Manual, gas back independent adjustment