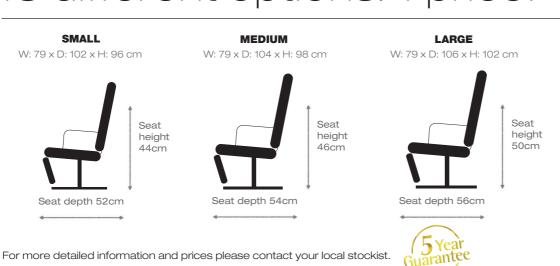

## himolla

- Two seat options soft or medium
- Wide choice of leather colours / quality and fabric Contrast stitching available
- Three sizes of chair
- Six designs of base
- Reclines and swivels
- Manual, gas back independent adjustment

## 18 different options. 1 price!

CYG 06/20