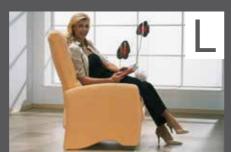

7978

Adjustment of the leg rest and backrest by body pressure.

The height of the leg rests can be freely selected in two different positions!

Adjustment of the leg rest by body pressure. Adjustment of the backrest using an internally positioned actuating loop for safe stepless fixture.