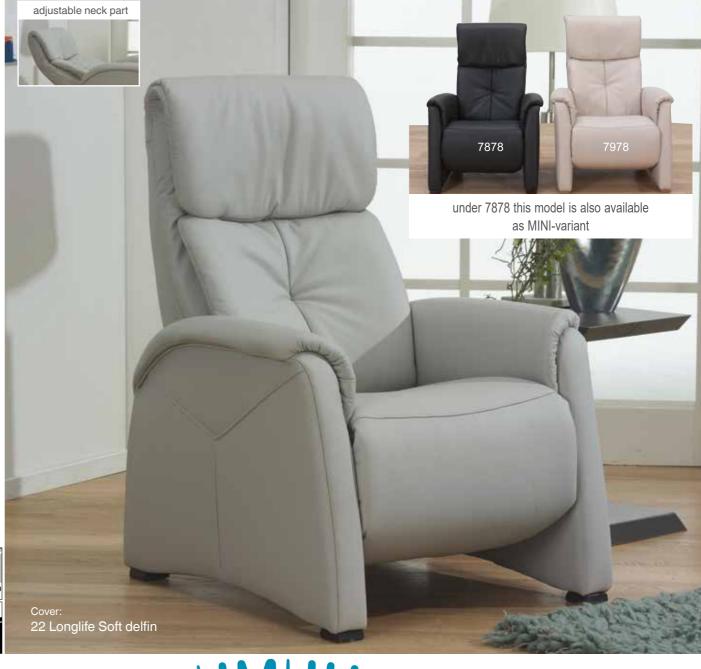

- To match to 4926, 4927, 4878 and 4978
- Matching recliners see models 7037 and 7878
- Seat optionally in:

under model no. 7926 available with extended leg rest, external storage battery and electric headrest adjustment.

7978

Adjustment of the leg rest and backrest by body pressure.

The height of the leg rests can be freely selected in two different positions!

Adjustment of the leg rest by body pressure. Adjustment of the backrest using an internally positioned actuating loop for safe stepless fixture.