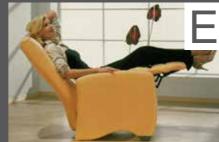

sizes:

|                   | W/D/H 76 / 91 / 106 | W/D/H 80 / 91 / 106 |
|-------------------|---------------------|---------------------|
| normal leg rest   | Variant 26          | Variant 27          |
| extended leg rest | Variant 36          | Variant 37          |

- To match to 4926, 4927, 4878 and 4978
- Matching recliners see models 7037 and 7878
- Seat optionally in:







under model no. 7926 available with extended leg rest, external storage battery and electric headrest adjustment.



7978



Adjustment of the leg rest and backrest by body pressure.

The height of the leg rests can be freely selected in two different positions!



Adjustment of the leg rest by body pressure. Adjustment of the backrest using an internally positioned actuating loop for safe stepless fixture.



Separate adjustment of leg rest and backrest by means of individual motors