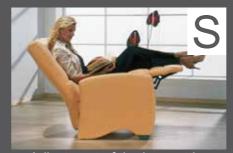

7978

Adjustment of the leg rest and backrest by body pressure.

The height of the leg rests can be freely selected in two different positions!

Adjustment of the leg rest by body pressure. Adjustment of the backrest using an internally positioned actuating loop for safe stepless fixture.