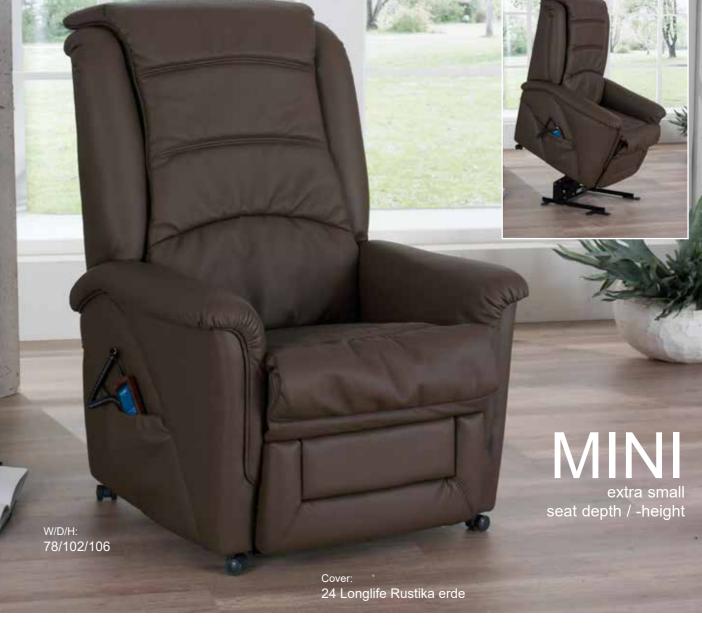

### Summary:

Anyone aiming to stay active and retain their vitality to a ripe age cannot afford to dispense with regular massage!

- chair with castors
- with side element pocket
- ergonomically moulded backrest
- Seat optionally in:

# Cumulus Massage

7832

## Massage

this massage system leaves practically nothing to be desired

- a removable back mat at the top (attached with divisible zipper)
- with lift and rise function
- ergonomically moulded backrest
- separate adjustable backrest, leg rest and lift and rise function with 3 electric motors
- precise spot actuation of the massage rollers by pressing a button using microprocessor technology (individually adjustable concerning height and width)