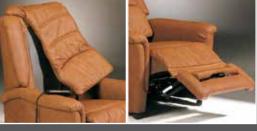

## Massage

this massage system leaves practically nothing to be desired

- a removable back mat at the top (attached with divisible zipper)
- with lift and rise function
- ergonomically moulded backrest
- separate adjustable backrest, leg rest and lift and rise function with 3 electric motors
- precise spot actuation of the massage rollers by pressing a button using microprocessor technology (individually adjustable concerning height and width)

- optionally 4 different massage functions

  - Kneading

#### and 5 complete programs

- Relaxation
- Recovery
- Loosening
- Vitalizing

- not suitable for striped and checkered fabrics

- continuous leg pad
- seat heating
- with foot reflex zone massage