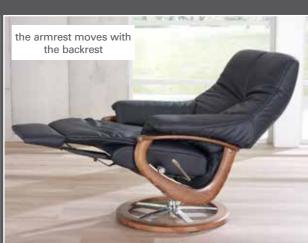

- not suitable for striped-, checkered-, mohair- and pattern repeat fabrics
- recliner revolvable by 360° and tested up to 130 kg
- visible wooden parts in 43 beech (stain pls. see wood colour chart) or 58 wild oak
- the version with integrated leg rest is also available with electrically adjustable leg rest. The adjustment is done with sensor buttons on the side of the seat.