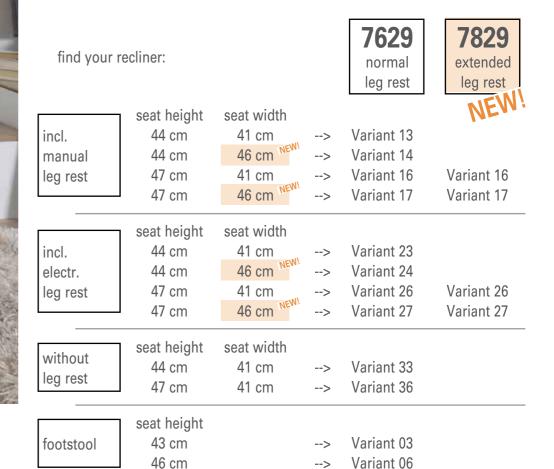

Mini (seat height: 44 cm)

Maxi (seat height: 47 cm) 24 Longlife Rustika pflaume

metal ring chrome with wooden plate "C"

optionally with

integrated leg rest

with wooden plate "D"

ZEROSTRESS

plus