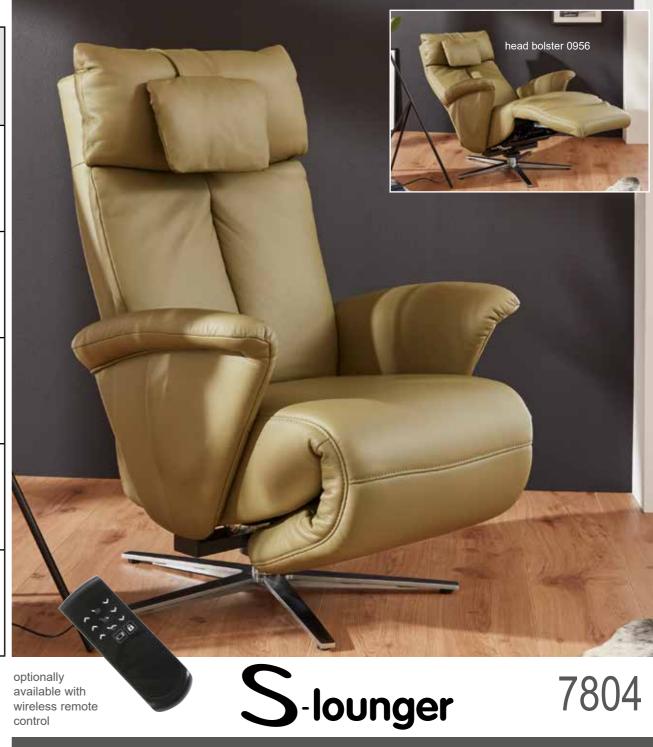

- electrical adjustment of headrest (60), wireless electrical adjustment (35)
- electrical adjustment of headrest + wireless electr. adjustment (36)
- adjustment of headrest with comfort fitting
- not suitable for striped, checkered, mohair and pattern fabrics
- matching neck cushions: 0955, 0956
- Seat optionally in: