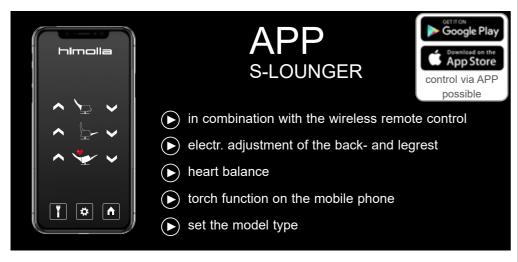

- electrical adjustment of headrest (60), wireless electrical adjustment (35)
- electrical adjustment of headrest + wireless electr. adjustment (36)
- adjustment of headrest with comfort fitting
- not suitable for striped, checkered, mohair and pattern fabrics
- matching neck cushions: 0955, 0956
- Seat optionally in: