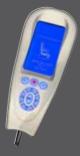

## High Tech Massage

The exclusive option for ambitious people

- 8-roller technology
- 4 manual massage programs
- StrokingKneading
- Tapping Rolling
- 6 automatic massage programs
- Relaxation
- Loosening
- Vitalising
- Stimulation

- Spinal column adjustment selectable in 2 stages with display
- precise spot actuation of the massage rollers by pressing a button using microprocessor technology
- ergonomically moulded backrest