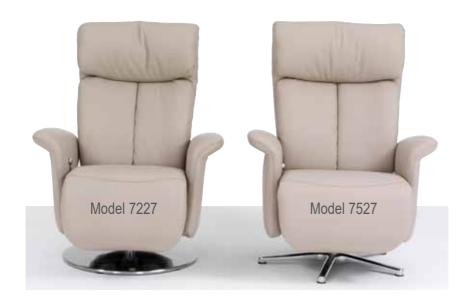

## 1 look – 5 models:

- model 7227 EasySwing (seat width 50cm)
- model 7527 EasySwing (seat width 54cm)
- model 7627 EasySwing (seat width 50cm) el. variants are available with external storage battery
- model 7727 EasySwing (seat width 54cm) el. variants are available with external storage battery
- model 7418 Massage
- separately adjustable back- and leg rest by 2 motors
- Seat optionally in: