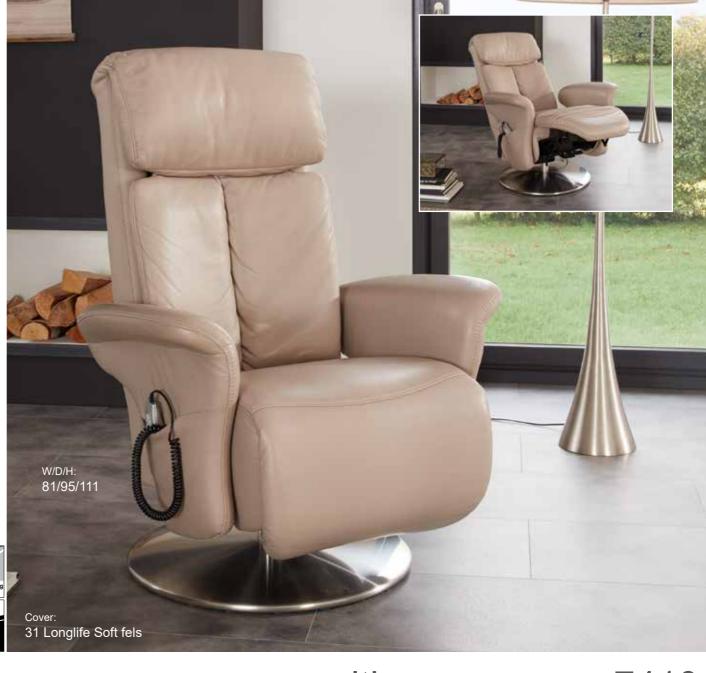

with massage

7418

## High Tech Massage

The exclusive option for ambitious people

- 8-roller technology
- 4 manual massage programs
- StrokingKneading
- Tapping Rolling
- 6 automatic massage programs
- Relaxation
- Loosening
- Vitalising
- Stimulation

- Spinal column adjustment selectable in 2 stages with display
- precise spot actuation of the massage rollers by pressing a button using microprocessor technology
- ergonomically moulded backrest