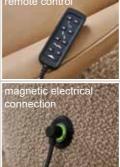

- possible supplementary equipment:
  - electrical adjustment via wireless/app (35)
  - integrated storage battery (04)
  - electrical headrest adjustment (60)
- seat optionally in:

(example presentation) casual