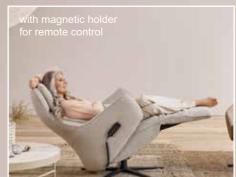

| 75                             | 76                 | 77                 |
| 4-motor heart-balance with lift and rise function - backrest electrically adjustable - leg rest electrically adjustable - lift and rise function | Variant                        | Variant            | Variant            |
|                                                                                                                                                  | 15                             | 16                 | 17                 |

- possible supplementary equipment:
  - electrical adjustment via wireless/app (35)
  - integrated storage battery (04)
  - electrical headrest adjustment (60)
- seat optionally in:

















(example presentation) casual

control



wood with stainless steel ring



star base stainless steel look



stainless steel look



star base powder-coated anthracite



powder-coated anthracite



star base powder-coated bronze

visible wooden parts optionally in 43 beech or 58 wild oak