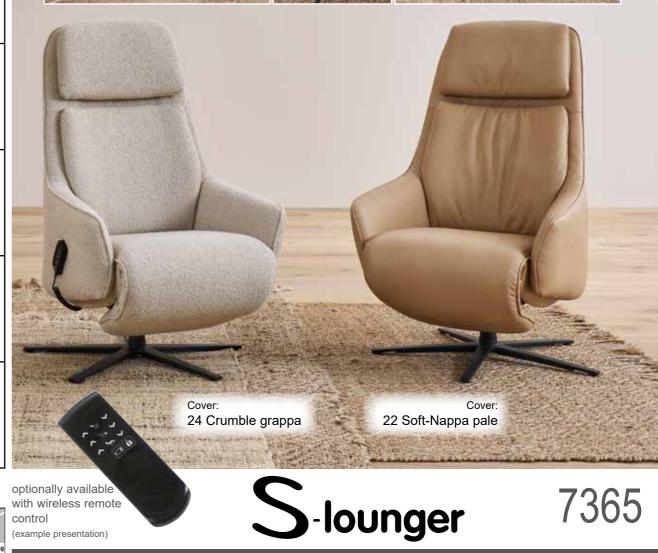

- possible supplementary equipment:
  - electrical adjustment via wireless/app (35)
  - integrated storage battery (04)
  - electrical headrest adjustment (60)
- seat optionally in:

(example presentation) casual