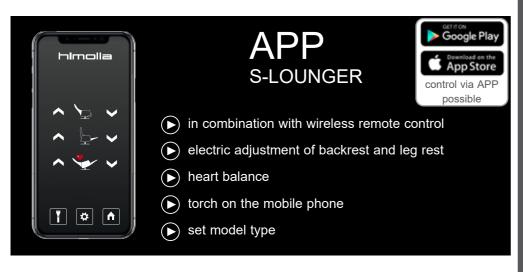

- possible supplementary equipment:
  - electrical adjustment via wireless/app (35)
  - integrated storage battery (04)
  - electrical headrest adjustment (60)
- seat optionally in:

(example presentation) casual