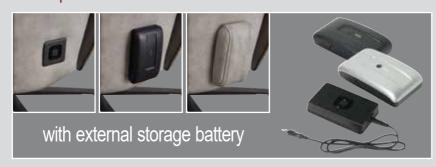

## 5x6x6x3 540 options

- storage battery available optionally in silver-coloured or anthracite-grey
- easy-handling through plug-in connection
- an additional storage battery can be reordered
- small, user-friendly loading station