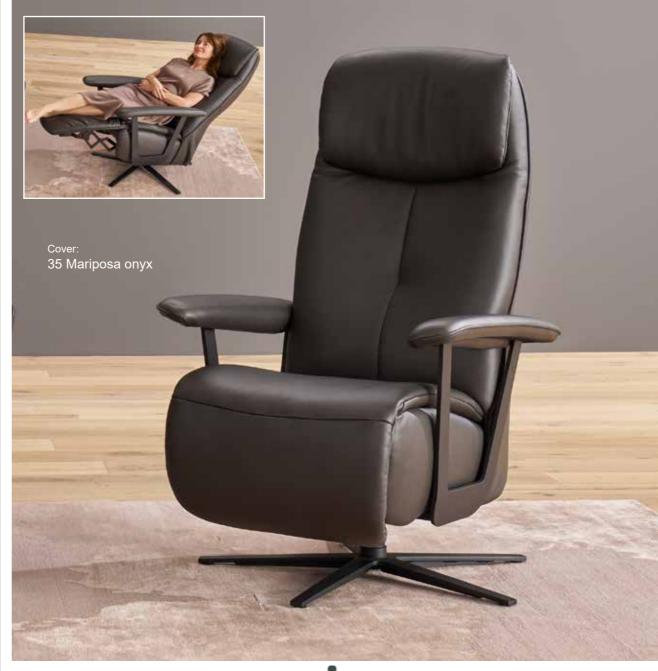

## SYSTEM

versions seat comfort bases sizes manual **SOFT** W/D/H: 75/85/111 SH/SD: 44/52 base N stainless steel look 1-motor W/D/H: 75/87/113 SH/SD: 46/54 base C anthracite (powder-coated) Maxi Version higher backrest 2-motor extended leg rest W/D/H: 75/87/117 SH/SD: 46/54 1-motor lift and rise W/D/H: 75/89/117 star base U SH/SD: 50/56 stainless steel look Maxi Version 2-motor higher backrest lift and rise extended leg rest W/D/H: 75/89/121 star base V anthracite (powder-coated) SH/SD: 50/56 3 motors heart-balance W/D/H: 75/93/121 SH/SD: 52/58

## easy sving The swinging way to relax

7357

N

powder-coated anthracite

plate stainless steel look

plate <u>wood with stainless steel ring</u>

V

star base