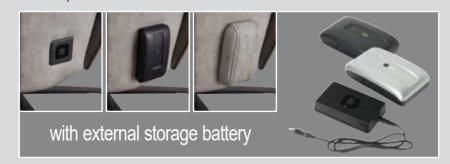

## 6x6x6x3 648 options

- storage battery available optionally in silver-coloured or anthracite-grey
- easy-handling through plug-in connection
- an additional storage battery can be reordered
- small, user-friendly loading station