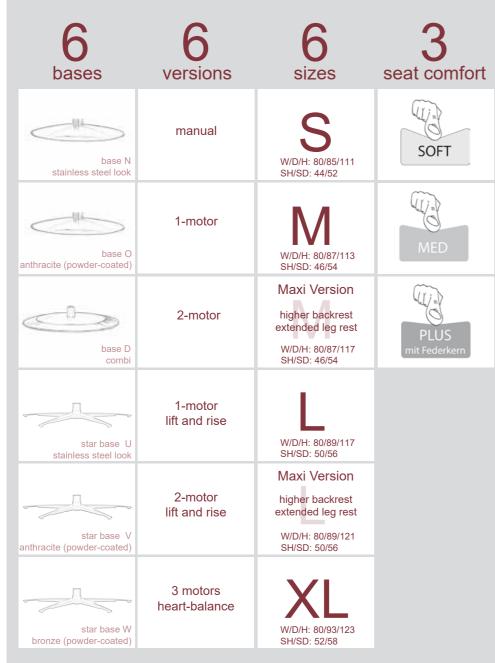

## 6x6x6x3 648 options

- storage battery available optionally in silver-coloured or anthracite-grey
- easy-handling through plug-in connection
- an additional storage battery can be reordered
- small, user-friendly loading station