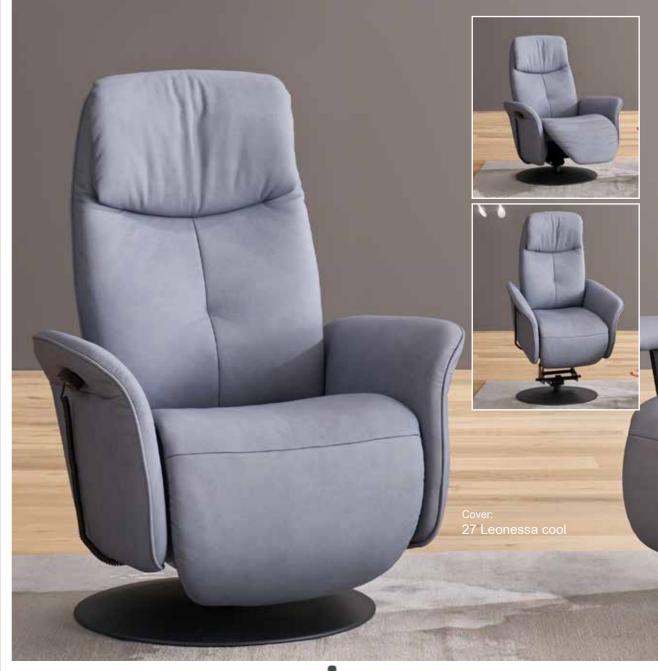

easy sving ing

The swinging way to relax

7356

plate powder-coated anthracite

stainless steel look

plate wood with stainless steel ring

U

W