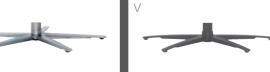

easy The swinging way to relax

7151

Plate

stainless steel look

powder-coated anthracite

wood with stainless steel ring

star base

star base powder-coated anthracite

star base powder-coated bronze

- headrest adjustment with comfort fitting
- wooden swivel base available in beech or wild oak
- without wood application on the side part s. 7150