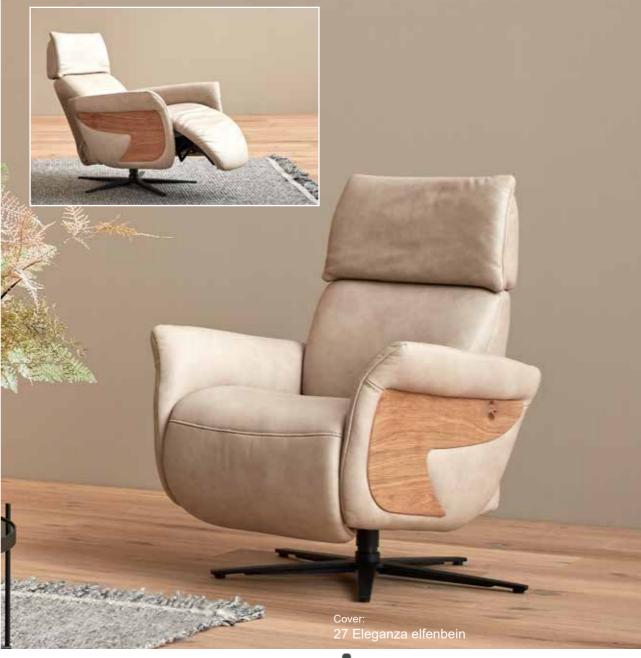

easy The swinging way to relax

7151

Plate

stainless steel look

powder-coated anthracite

wood with stainless steel ring

star base

star base powder-coated anthracite

star base powder-coated bronze

- headrest adjustment with comfort fitting
- wooden swivel base available in beech or wild oak
- without wood application on the side part s. 7150