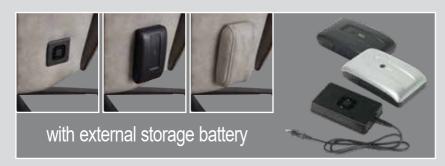

## SYSTEM

Lift and rise

powder-coated anthracite

base W star base powder-coated bronze

6x5x3x3 270 options

- storage battery available optionally in silver-coloured or anthracite-grey
- easy-handling through plug-in connection
- an additional storage battery can be reordered
- small, user-friendly loading station