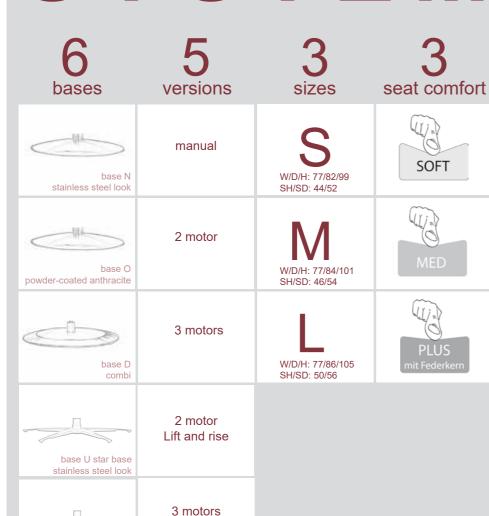

## SYSTEM

Lift and rise

powder-coated anthracite

base W star base powder-coated bronze

6x5x3x3 270 options

- storage battery available optionally in silver-coloured or anthracite-grey
- easy-handling through plug-in connection
- an additional storage battery can be reordered
- small, user-friendly loading station