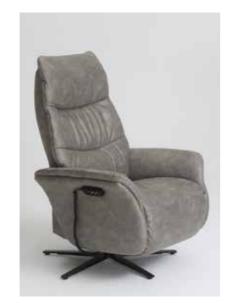

without massage, with external storage battery s. model 7051

- separately adjustable back- and leg rest by 2 motors
- Seat optionally in:

## with massage

7091