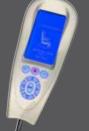

## High Tech Massage

The exclusive option for ambitious people

- 8-roller technology
- 4 manual massage programs
- StrokingKneading

- Tapping Rolling
- 6 automatic massage programs
- Shiatsu
- Relaxation
- Loosening
- Vitalising
  Shoulder massage
- Stimulation

- Spinal column adjustment selectable in 2 stages with display
- precise spot actuation of the massage rollers by pressing a button using microprocessor technology
- ergonomically moulded backrest