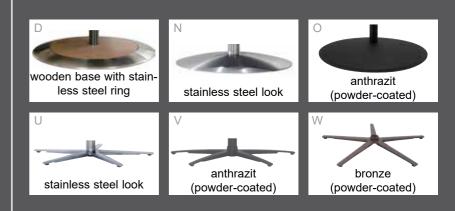

without massage, with external storage battery s. model 7051

- separately adjustable back- and leg rest by 2 motors
- Seat optionally in:











## with massage

7091

## High Tech Massage

The exclusive option for ambitious people

- 8-roller technology
- 4 manual massage programs
- StrokingKneading

- Tapping Rolling
- 6 automatic massage programs
- Shiatsu
- Relaxation
- Loosening
- Vitalising
  Shoulder massage
- Stimulation



- Spinal column adjustment selectable in 2 stages with display
- precise spot actuation of the massage rollers by pressing a button using microprocessor technology
- ergonomically moulded backrest

## available bases: