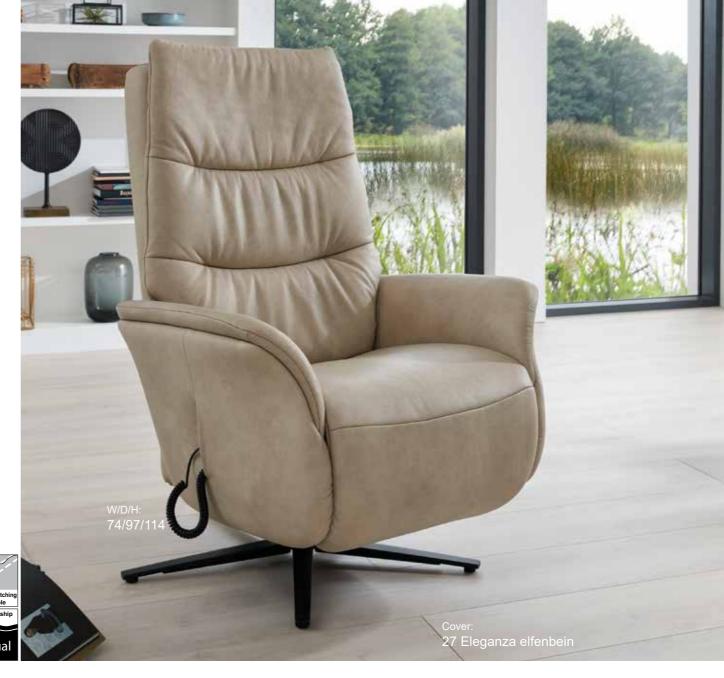

without massage, with external storage battery s. model 7051

- separately adjustable back- and leg rest by 2 motors
- Seat optionally in:

## with massage

7091