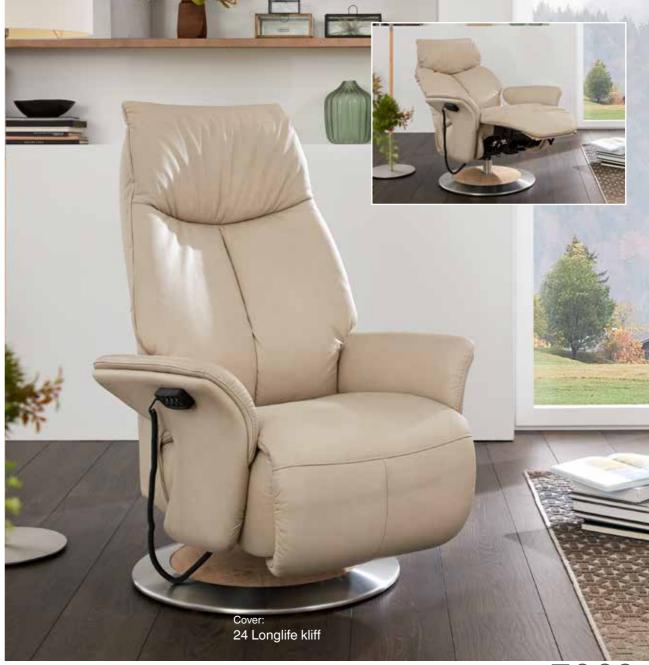

- headrest adjustment with comfort fitting
- supplementary equipment: electric headrest adjustment
- wooden swivel base available in beech or wild oak
- height adjustment by gas-spring (44 50cm) Model 7082