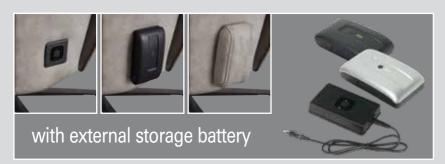

## 5x5x3x3 225 options

- storage battery available optionally in silver-coloured or anthracite-grey
- easy-handling through plug-in connection
- an additional storage battery can be reordered
- small, user-friendly loading station