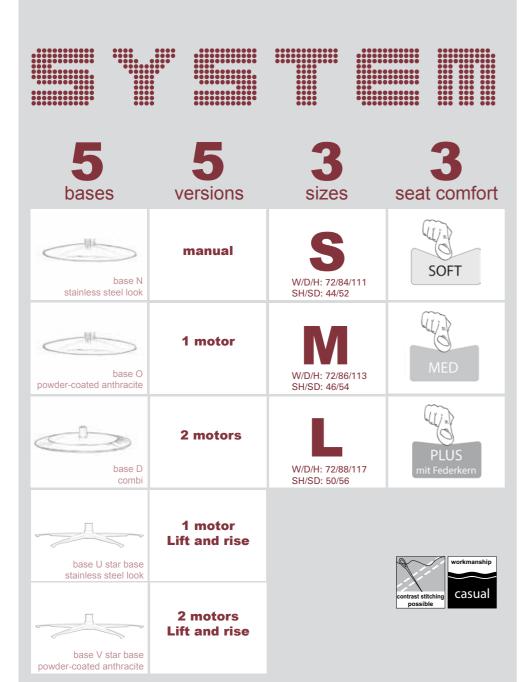

## 5x5x3x3 225 options

- storage battery available optionally in silver-coloured or anthracite-grey
- easy-handling through plug-in connection
- an additional storage battery can be reordered
- small, user-friendly loading station