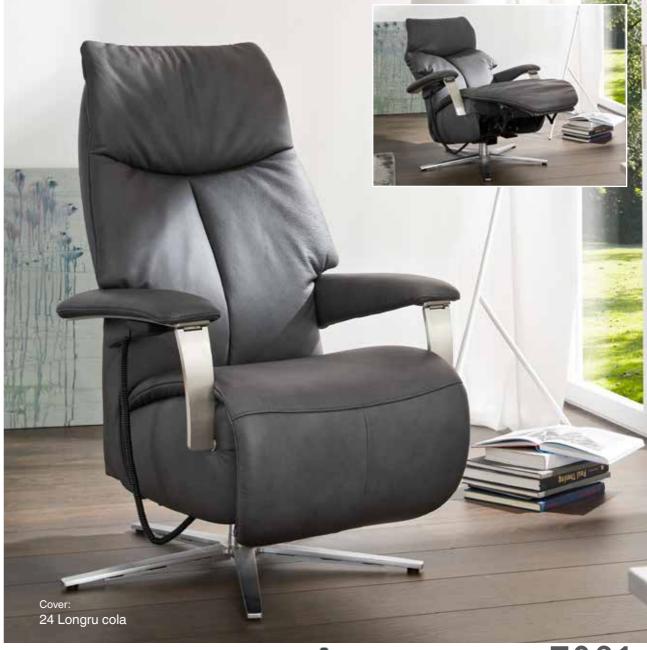

star base powder-coated anthracite

- headrest adjustment with comfort fitting
- supplementary equipment: electric headrest adjustment
- wooden swivel base available in beech or wild oak
- height adjustment by gas-spring (44 50cm) Model 7081