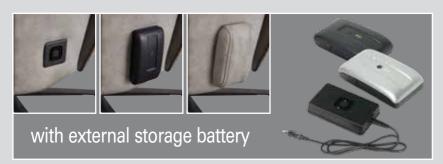

powder-coated anthracite

2 motors

1 motor Lift and rise

2 motors

stainless steel look

Lift and rise base U star base

5x4x3x3 180 options

- storage battery available optionally in silver-coloured or anthracite-grey
- easy-handling through plug-in connection
- an additional storage battery can be reordered
- small, user-friendly loading station