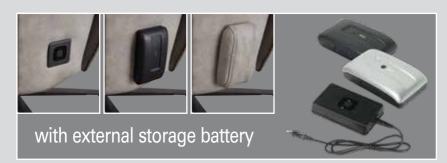

## 5x5x3x3 225 options

- storage battery available optionally in silver-coloured or anthracite-grey
- easy-handling through plug-in connection
- an additional storage battery can be reordered
- small, user-friendly loading station