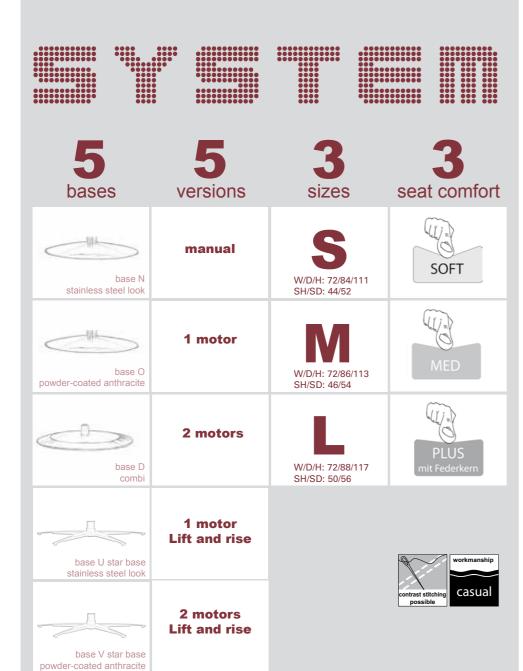

## 5x5x3x3 225 options

- storage battery available optionally in silver-coloured or anthracite-grey
- easy-handling through plug-in connection
- an additional storage battery can be reordered
- small, user-friendly loading station