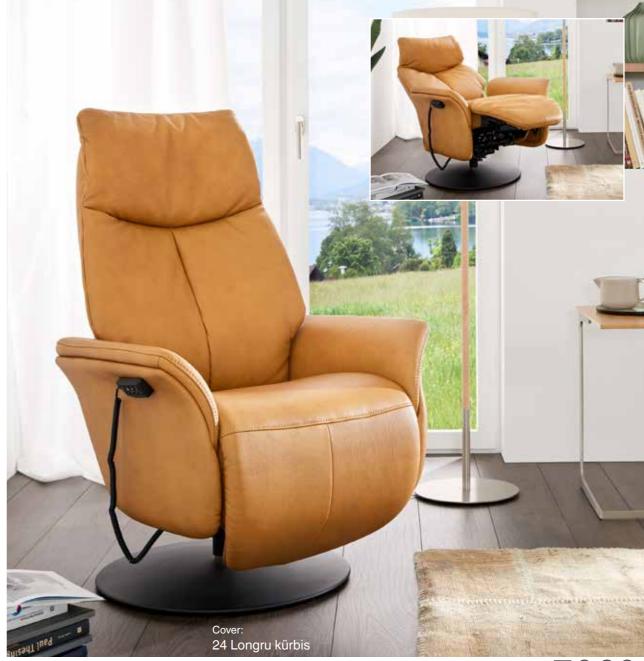

easy sy The swinging way to relax with height adjustment

powder-coated anthracite

Plate stainless steel look

wood with stainless steel ring

star base stainless steel look

star base powder-coated anthracite

- headrest adjustment with comfort fitting
- supplementary equipment: electric headrest adjustment
- wooden swivel base available in beech or wild oak
- height adjustment by gas-spring (44 50cm) Model 7080