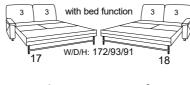

## bed function

intermediate elements

with

pull-out bed W/D/H: 150/93/91 with pull-out bed

W/D/H: 120/93/91

W/D/H: 120/93/91

W/D/H: 160/93/91

W/D/H: 150/93/91