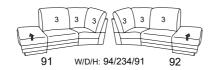

### end elements with function

83 Pull-forward sofa 84 W/D/H: 142/93/91

73X with storage space 74X W/D/H: 183/95/91

with storage space W/D/H: 172/93/91