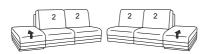

### end elements with function

83 Pull-forward sofa 84 W/D/H: 142/93/91

73X with storage space 74X W/D/H: 183/95/91

with storage space W/D/H: 172/93/91