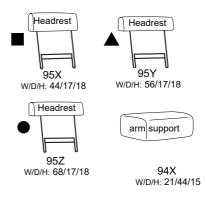

# without function

37 W/D/H: 102/93/91

W/D/H: 97/93/91

W/D/H: 82/93/91

- 3 = available headrest: 2 = available headrest:
- 1 = available headrest: