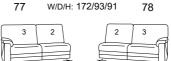

### end elements with function

83 Pull-forward sofa 84 W/D/H: 142/93/91

73X with storage space 74X W/D/H: 183/95/91

with storage space W/D/H: 172/93/91