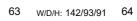

### end elements with function

83 Pull-forward sofa 84 W/D/H: 142/93/91

73X with storage space 74X W/D/H: 183/95/91

with storage space W/D/H: 172/93/91