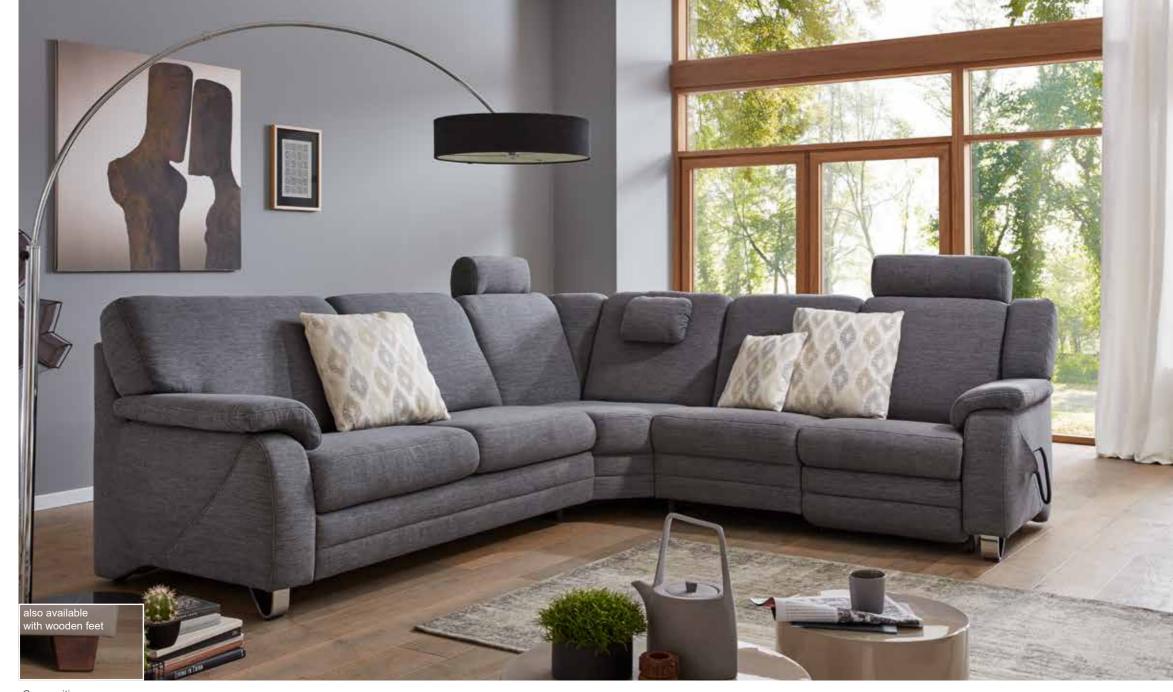

Composition: 87 / 22

1100

Variant 17 with foldaway bed

Variant 50 with relax function right

Variant 16 with electr. Cumulus function

W/D/H: 107/107/91

W/D/H: 107/107/91

el. Relax function