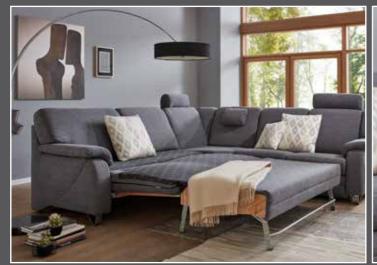

Composition: 87 / 22

1100

Variant 17 with foldaway bed

Variant 50 with relax function right

Variant 16 with electr. Cumulus function

W/D/H: 107/107/91

W/D/H: 107/107/91

el. Relax function