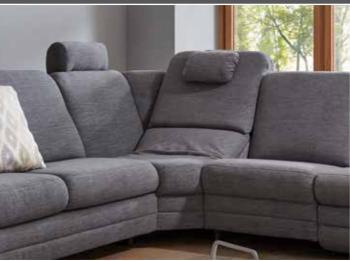

Composition: 87 / 22

1100

Variant 17 with foldaway bed

Variant 50 with relax function right

Variant 16 with electr. Cumulus function

W/D/H: 107/107/91

W/D/H: 107/107/91

el. Relax function