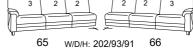

W/D/H: 140/93/91

W/D/H: 130/93/91

W/D/H: 120/93/91

W/D/H: 100/93/91

W/D/H: 75/93/91