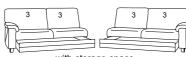

# without function

37 W/D/H: 102/93/91

W/D/H: 97/93/91

W/D/H: 82/93/91

- 3 = available headrest: 2 = available headrest:
- 1 = available headrest: