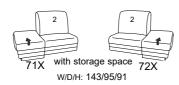

### end elements with function

83 Pull-forward sofa 84 W/D/H: 142/93/91

73X with storage space 74X W/D/H: 183/95/91

with storage space W/D/H: 172/93/91