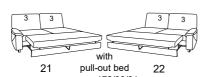

## bed function

intermediate elements

with

pull-out bed W/D/H: 150/93/91 with pull-out bed

W/D/H: 120/93/91

W/D/H: 120/93/91

W/D/H: 160/93/91

W/D/H: 150/93/91