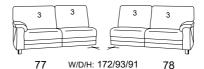

W/D/H: 140/93/91

W/D/H: 130/93/91

W/D/H: 120/93/91

W/D/H: 100/93/91

W/D/H: 75/93/91