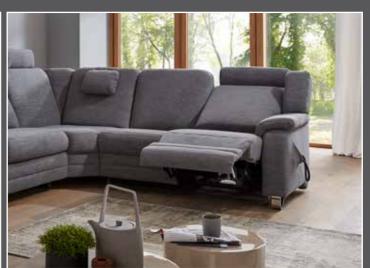

Composition: 87 / 22

1100

Variant 17 with foldaway bed

Variant 50 with relax function right

Variant 16 with electr. Cumulus function

W/D/H: 107/107/91

W/D/H: 107/107/91

el. Relax function