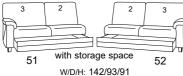

### end elements with function

83 Pull-forward sofa 84 W/D/H: 142/93/91

73X with storage space 74X W/D/H: 183/95/91

with storage space W/D/H: 172/93/91