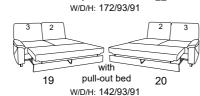

## bed function

intermediate elements

with

pull-out bed W/D/H: 150/93/91 with pull-out bed

W/D/H: 120/93/91

W/D/H: 120/93/91

W/D/H: 160/93/91

W/D/H: 150/93/91