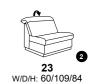

vailable manually or electrically adjustable!

### available in two seat heights: 44 cm and 46 cm. Indicated dimensions apply to seat height of 44 cm.













sofas

with Wallfree

without Wallfree function



**82** W/D/H: 218/111/84

**81** W/D/H: 188/111/84



W/D/H: 158/111/84



**62** W/D/H: 218/111/84



**61** W/D/H: 188/111/84



W/D/H: 158/111/84

## end elements

## with Wallfree function



**87** W/D/H: 199/111/84 **88** 



**85** W/D/H: 169/111/84 **86** 



**83** W/D/H: 139/111/84 **84** 









21 W/D/H: 199/111/84 22





## without Wallfree function

















## with Wallfree function



**42** W/D/H: 90/109/84



**41** W/D/H: 75/109/84





## without Wallfree function



**10** W/D/H: 150/109/84



**25** W/D/H: 90/109/84



**09** W/D/H: 120/109/84





















- all electrical elements can be operated with rechargeable batteries!