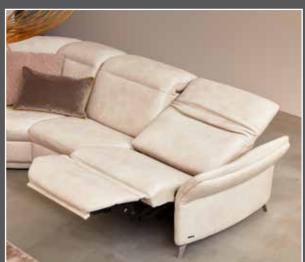

### available in two seat heights: 44 cm and 46 cm. Indicated dimensions apply to seat height of 44 cm.

sofas

with Wallfree

without Wallfree function

**82** W/D/H: 218/111/84

**81** W/D/H: 188/111/84

W/D/H: 158/111/84

## with Wallfree function

**87** W/D/H: 199/111/84 **88** 

**85** W/D/H: 169/111/84 **86** 

**83** W/D/H: 139/111/84 **84** 

21 W/D/H: 199/111/84 22