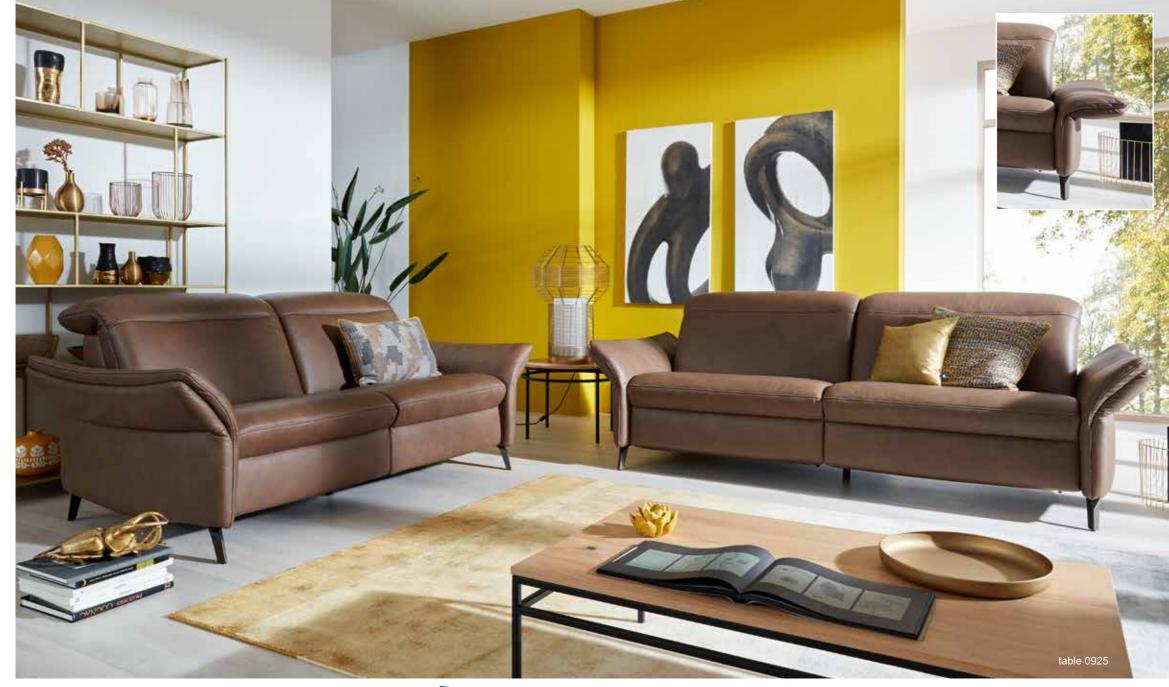

Composition: 82Q / 81Q Cover:

31 LLKont zigarre

with metal feet optionally in - stainless steel look brushed,

- anthracite (powder-coated) or - bronze (powder-coated)

PLANDPOM motion

seat tilt adjustment or heart balance position possible

1065

Variant 81 with Wallfree function, adjustable headrest and adjustment of seat inclination

Composition 71/89/86 in 27 Eleganza elfenbein

Variant 71 with storage space

Composition: 82Q / 81Q Cover:

31 LLKont zigarre

- with metal feet optionally in
  stainless steel look brushed,
  anthracite (powder-coated) or
  bronze (powder-coated)

seat tilt adjustment or heart balance position possible

1065

Variant 81 with Wallfree function, adjustable headrest and adjustment of seat inclination

Composition 71/89/86 in 27 Eleganza elfenbein