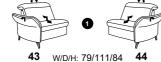

bronze (powder-coated)



seat tilt adjustment or heart balance position possible

1065



Variant 81 with Wallfree function, adjustable headrest and adjustment of seat inclination





Composition 71/89/86 in 27 Eleganza elfenbein

# Model plan 1065

the Wallfree function is available manually or electrically adjustable!

### available in two seat heights: 44 cm and 46 cm. Indicated dimensions apply to seat height of 44 cm.













sofas

with Wallfree

without Wallfree function



**82** W/D/H: 218/111/84

**81** W/D/H: 188/111/84



W/D/H: 158/111/84



**62** W/D/H: 218/111/84



**61** W/D/H: 188/111/84



W/D/H: 158/111/84

## end elements

## with Wallfree function



**87** W/D/H: 199/111/84 **88** 



**85** W/D/H: 169/111/84 **86** 



**83** W/D/H: 139/111/84 **84** 









21 W/D/H: 199/111/84 22





## without Wallfree function

















## with Wallfree function



**42** W/D/H: 90/109/84



**41** W/D/H: 75/109/84





## without Wallfree function



**10** W/D/H: 150/109/84



**25** W/D/H: 90/109/84



**09** W/D/H: 120/109/84





















- all electrical elements can be operated with rechargeable batteries!