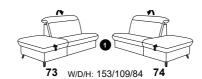

## with Wallfree function

**87** W/D/H: 199/111/84 **88** 

**85** W/D/H: 169/111/84 **86** 

**83** W/D/H: 139/111/84 **84** 

21 W/D/H: 199/111/84 22