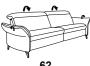

Composition 71/89/86 in 27 Eleganza elfenbein



Variant 71 with storage space



Composition: 82Q / 81Q Cover:

31 LLKont zigarre

- with metal feet optionally in
  stainless steel look brushed,
  anthracite (powder-coated) or
  bronze (powder-coated)



seat tilt adjustment or heart balance position possible

1065



Variant 81 with Wallfree function, adjustable headrest and adjustment of seat inclination





Composition 71/89/86 in 27 Eleganza elfenbein

# Model plan 1065

the Wallfree function is available manually or electrically adjustable!

### available in two seat heights: 44 cm and 46 cm. Indicated dimensions apply to seat height of 44 cm.













sofas

with Wallfree

without Wallfree function



**82** W/D/H: 218/111/84

**81** W/D/H: 188/111/84



W/D/H: 158/111/84



**62** W/D/H: 218/111/84



**61** W/D/H: 188/111/84



W/D/H: 158/111/84

## end elements

## with Wallfree function



**87** W/D/H: 199/111/84 **88** 



**85** W/D/H: 169/111/84 **86** 



**83** W/D/H: 139/111/84 **84** 









21 W/D/H: 199/111/84 22





## without Wallfree function

















## with Wallfree function



**42** W/D/H: 90/109/84



**41** W/D/H: 75/109/84





## without Wallfree function



**10** W/D/H: 150/109/84



**25** W/D/H: 90/109/84



**09** W/D/H: 120/109/84





















- all electrical elements can be operated with rechargeable batteries!