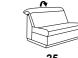

## without Wallfree function

**10** W/D/H: 150/109/84

**25** W/D/H: 90/109/84

**09** W/D/H: 120/109/84

- all electrical elements can be operated with rechargeable batteries!