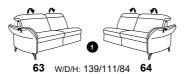

## with Wallfree function

**87** W/D/H: 199/111/84 **88** 

**85** W/D/H: 169/111/84 **86** 

**83** W/D/H: 139/111/84 **84** 

21 W/D/H: 199/111/84 22