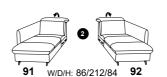

### available in two seat heights: 44 cm and 46 cm. Indicated dimensions apply to seat height of 44 cm.

sofas

with Wallfree

without Wallfree function

**82** W/D/H: 218/111/84

**81** W/D/H: 188/111/84

W/D/H: 158/111/84