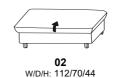

### available in two seat heights: 44 cm and 46 cm. Indicated dimensions apply to seat height of 44 cm.

sofas

with Wallfree

without Wallfree function

**82** W/D/H: 218/111/84

**81** W/D/H: 188/111/84

W/D/H: 158/111/84