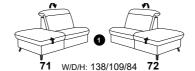

## with Wallfree function

**42** W/D/H: 90/109/84

**41** W/D/H: 75/109/84

## without Wallfree function

**10** W/D/H: 150/109/84

**25** W/D/H: 90/109/84

**09** W/D/H: 120/109/84

- all electrical elements can be operated with rechargeable batteries!