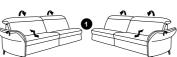

## with Wallfree function

**87** W/D/H: 199/111/84 **88** 

**85** W/D/H: 169/111/84 **86** 

**83** W/D/H: 139/111/84 **84** 

21 W/D/H: 199/111/84 22