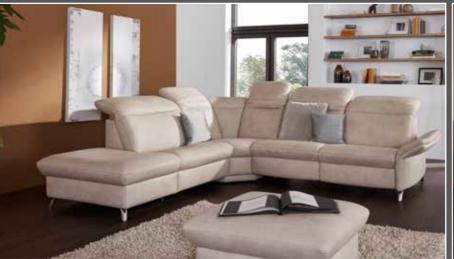

### available in two seat heights: 44 cm and 46 cm. Indicated dimensions apply to seat height of 44 cm.

sofas

with Wallfree

without Wallfree function

**82** W/D/H: 218/111/84

**81** W/D/H: 188/111/84

W/D/H: 158/111/84

## with Wallfree function

**87** W/D/H: 199/111/84 **88** 

**85** W/D/H: 169/111/84 **86** 

**83** W/D/H: 139/111/84 **84** 

21 W/D/H: 199/111/84 22

## without Wallfree function