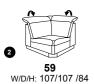

## with Wallfree function

**87** W/D/H: 199/111/84 **88** 

**85** W/D/H: 169/111/84 **86** 

**83** W/D/H: 139/111/84 **84** 

21 W/D/H: 199/111/84 22