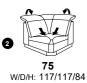

## with Wallfree function

**87** W/D/H: 199/111/84 **88** 

**85** W/D/H: 169/111/84 **86** 

**83** W/D/H: 139/111/84 **84** 

21 W/D/H: 199/111/84 22