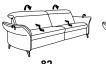

### available in two seat heights: 44 cm and 46 cm. Indicated dimensions apply to seat height of 44 cm.

sofas

with Wallfree

without Wallfree function

**82** W/D/H: 218/111/84

**81** W/D/H: 188/111/84

W/D/H: 158/111/84