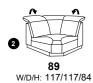

## with Wallfree function

**87** W/D/H: 199/111/84 **88** 

**85** W/D/H: 169/111/84 **86** 

**83** W/D/H: 139/111/84 **84** 

21 W/D/H: 199/111/84 22