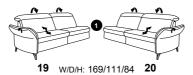

## with Wallfree function

**87** W/D/H: 199/111/84 **88** 

**85** W/D/H: 169/111/84 **86** 

**83** W/D/H: 139/111/84 **84** 

21 W/D/H: 199/111/84 22