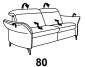

## with Wallfree function

**87** W/D/H: 199/111/84 **88** 

**85** W/D/H: 169/111/84 **86** 

**83** W/D/H: 139/111/84 **84** 

21 W/D/H: 199/111/84 22