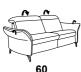

### available in two seat heights: 44 cm and 46 cm. Indicated dimensions apply to seat height of 44 cm.

sofas

with Wallfree

without Wallfree function

**82** W/D/H: 218/111/84

**81** W/D/H: 188/111/84

W/D/H: 158/111/84

**62** W/D/H: 218/111/84

**61** W/D/H: 188/111/84

W/D/H: 158/111/84