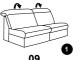

## without Wallfree function

**10** W/D/H: 150/109/84

**25** W/D/H: 90/109/84

**09** W/D/H: 120/109/84

- all electrical elements can be operated with rechargeable batteries!