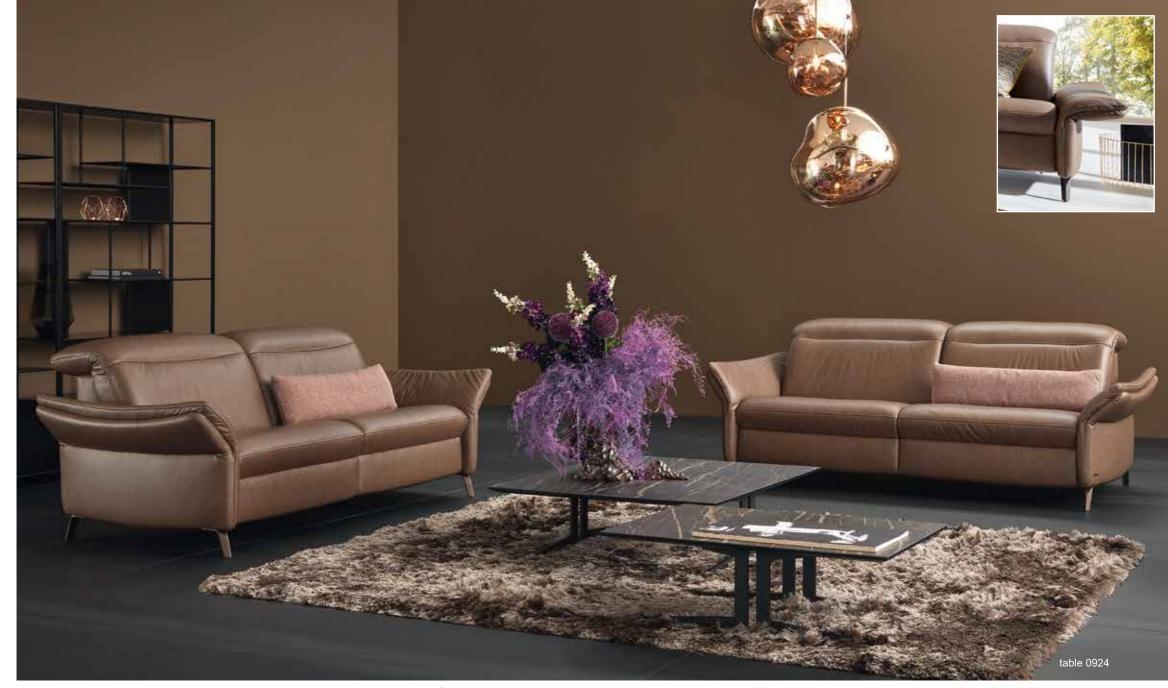

Composition: 82Q / 81Q Cover:

31 LLKont zigarre

with metal feet optionally in - stainless steel look brushed,

- anthracite (powder-coated) or - bronze (powder-coated)

PLANDPOM motion

seat tilt adjustment or heart balance position possible

1065

Variant 81 with Wallfree function, adjustable headrest and adjustment of seat inclination

Composition 71/89/86 in 27 Eleganza elfenbein

Variant 71 with storage space

Composition: 82Q / 81Q Cover:

31 LLKont zigarre

- with metal feet optionally in
  stainless steel look brushed,
  anthracite (powder-coated) or
  bronze (powder-coated)

seat tilt adjustment or heart balance position possible

1065

Variant 81 with Wallfree function, adjustable headrest and adjustment of seat inclination

Composition 71/89/86 in 27 Eleganza elfenbein