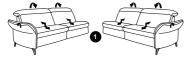

# Model plan 1065

the Wallfree function is available manually or electrically adjustable!

### available in two seat heights: 44 cm and 46 cm. Indicated dimensions apply to seat height of 44 cm.

sofas

with Wallfree

without Wallfree function

**82** W/D/H: 218/111/84

**81** W/D/H: 188/111/84

W/D/H: 158/111/84