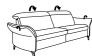

# Model plan 1065

the Wallfree function is available manually or electrically adjustable!

### available in two seat heights: 44 cm and 46 cm. Indicated dimensions apply to seat height of 44 cm.

sofas

with Wallfree

without Wallfree function

**82** W/D/H: 218/111/84

**81** W/D/H: 188/111/84

W/D/H: 158/111/84