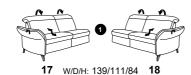

## with Wallfree function

**87** W/D/H: 199/111/84 **88** 

**85** W/D/H: 169/111/84 **86** 

**83** W/D/H: 139/111/84 **84** 

21 W/D/H: 199/111/84 22