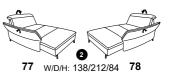

## with Wallfree function

**87** W/D/H: 199/111/84 **88** 

**85** W/D/H: 169/111/84 **86** 

**83** W/D/H: 139/111/84 **84** 

21 W/D/H: 199/111/84 22