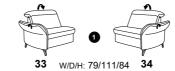

## with Wallfree function

**87** W/D/H: 199/111/84 **88** 

**85** W/D/H: 169/111/84 **86** 

**83** W/D/H: 139/111/84 **84** 

21 W/D/H: 199/111/84 22

## without Wallfree function