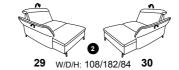

## with Wallfree function

**87** W/D/H: 199/111/84 **88** 

**85** W/D/H: 169/111/84 **86** 

**83** W/D/H: 139/111/84 **84** 

21 W/D/H: 199/111/84 22