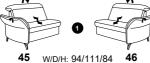

bronze (powder-coated)



seat tilt adjustment or heart balance position possible

1065



Variant 81 with Wallfree function, adjustable headrest and adjustment of seat inclination





Composition 71/89/86 in 27 Eleganza elfenbein

# Model plan 1065

the Wallfree function is available manually or electrically adjustable!

### available in two seat heights: 44 cm and 46 cm. Indicated dimensions apply to seat height of 44 cm.













sofas

with Wallfree

without Wallfree function



**82** W/D/H: 218/111/84

**81** W/D/H: 188/111/84



W/D/H: 158/111/84



**62** W/D/H: 218/111/84



**61** W/D/H: 188/111/84



W/D/H: 158/111/84

## end elements

## with Wallfree function



**87** W/D/H: 199/111/84 **88** 



**85** W/D/H: 169/111/84 **86** 



**83** W/D/H: 139/111/84 **84** 









21 W/D/H: 199/111/84 22





## without Wallfree function

















## with Wallfree function



**42** W/D/H: 90/109/84



**41** W/D/H: 75/109/84





## without Wallfree function



**10** W/D/H: 150/109/84



**25** W/D/H: 90/109/84



**09** W/D/H: 120/109/84





















- all electrical elements can be operated with rechargeable batteries!