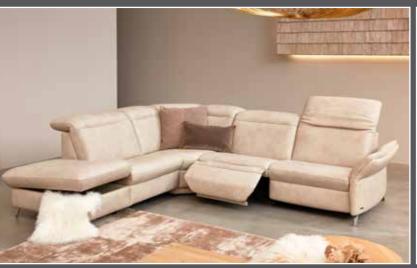

### available in two seat heights: 44 cm and 46 cm. Indicated dimensions apply to seat height of 44 cm.

sofas

with Wallfree

without Wallfree function

**82** W/D/H: 218/111/84

**81** W/D/H: 188/111/84

W/D/H: 158/111/84

## with Wallfree function

**87** W/D/H: 199/111/84 **88** 

**85** W/D/H: 169/111/84 **86** 

**83** W/D/H: 139/111/84 **84** 

21 W/D/H: 199/111/84 22