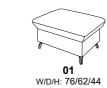

## without Wallfree function

**10** W/D/H: 150/109/84

**25** W/D/H: 90/109/84

**09** W/D/H: 120/109/84

- all electrical elements can be operated with rechargeable batteries!