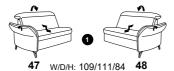

### available in two seat heights: 44 cm and 46 cm. Indicated dimensions apply to seat height of 44 cm.

sofas

with Wallfree

without Wallfree function

**82** W/D/H: 218/111/84

**81** W/D/H: 188/111/84

W/D/H: 158/111/84