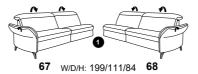

## with Wallfree function

**87** W/D/H: 199/111/84 **88** 

**85** W/D/H: 169/111/84 **86** 

**83** W/D/H: 139/111/84 **84** 

21 W/D/H: 199/111/84 22