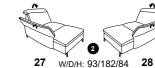

## with Wallfree function

**42** W/D/H: 90/109/84

**41** W/D/H: 75/109/84

## without Wallfree function

**10** W/D/H: 150/109/84

**25** W/D/H: 90/109/84

**09** W/D/H: 120/109/84

- all electrical elements can be operated with rechargeable batteries!