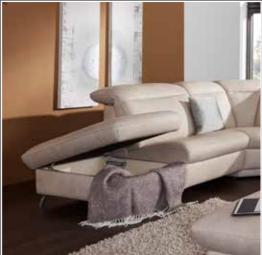

## without Wallfree function

**10** W/D/H: 150/109/84

**25** W/D/H: 90/109/84

**09** W/D/H: 120/109/84

- all electrical elements can be operated with rechargeable batteries!