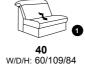

## with Wallfree function

**42** W/D/H: 90/109/84

**41** W/D/H: 75/109/84

## without Wallfree function

**10** W/D/H: 150/109/84

**25** W/D/H: 90/109/84

**09** W/D/H: 120/109/84

- all electrical elements can be operated with rechargeable batteries!