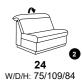

available manually or electrically adjustable!

### available in two seat heights: 44 cm and 46 cm. Indicated dimensions apply to seat height of 44 cm.













sofas

with Wallfree

without Wallfree function



**82** W/D/H: 218/111/84

**81** W/D/H: 188/111/84



W/D/H: 158/111/84



**62** W/D/H: 218/111/84



**61** W/D/H: 188/111/84



W/D/H: 158/111/84

## end elements

## with Wallfree function



**87** W/D/H: 199/111/84 **88** 



**85** W/D/H: 169/111/84 **86** 



**83** W/D/H: 139/111/84 **84** 









21 W/D/H: 199/111/84 22





## without Wallfree function

















## with Wallfree function



**42** W/D/H: 90/109/84



**41** W/D/H: 75/109/84





## without Wallfree function



**10** W/D/H: 150/109/84



**25** W/D/H: 90/109/84



**09** W/D/H: 120/109/84





















- all electrical elements can be operated with rechargeable batteries!