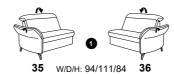

### available in two seat heights: 44 cm and 46 cm. Indicated dimensions apply to seat height of 44 cm.

sofas

with Wallfree

without Wallfree function

**82** W/D/H: 218/111/84

**81** W/D/H: 188/111/84

W/D/H: 158/111/84

**62** W/D/H: 218/111/84

**61** W/D/H: 188/111/84

W/D/H: 158/111/84