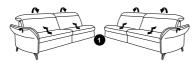

# Model plan 1065

the Wallfree function is available manually or electrically adjustable!

### available in two seat heights: 44 cm and 46 cm. Indicated dimensions apply to seat height of 44 cm.

sofas

with Wallfree

without Wallfree function

**82** W/D/H: 218/111/84

**81** W/D/H: 188/111/84

W/D/H: 158/111/84