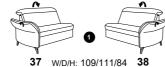

### available in two seat heights: 44 cm and 46 cm. Indicated dimensions apply to seat height of 44 cm.

sofas

with Wallfree

without Wallfree function

**82** W/D/H: 218/111/84

**81** W/D/H: 188/111/84

W/D/H: 158/111/84

**62** W/D/H: 218/111/84

**61** W/D/H: 188/111/84

W/D/H: 158/111/84