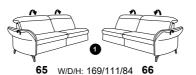

## with Wallfree function

**87** W/D/H: 199/111/84 **88** 

**85** W/D/H: 169/111/84 **86** 

**83** W/D/H: 139/111/84 **84** 

21 W/D/H: 199/111/84 22